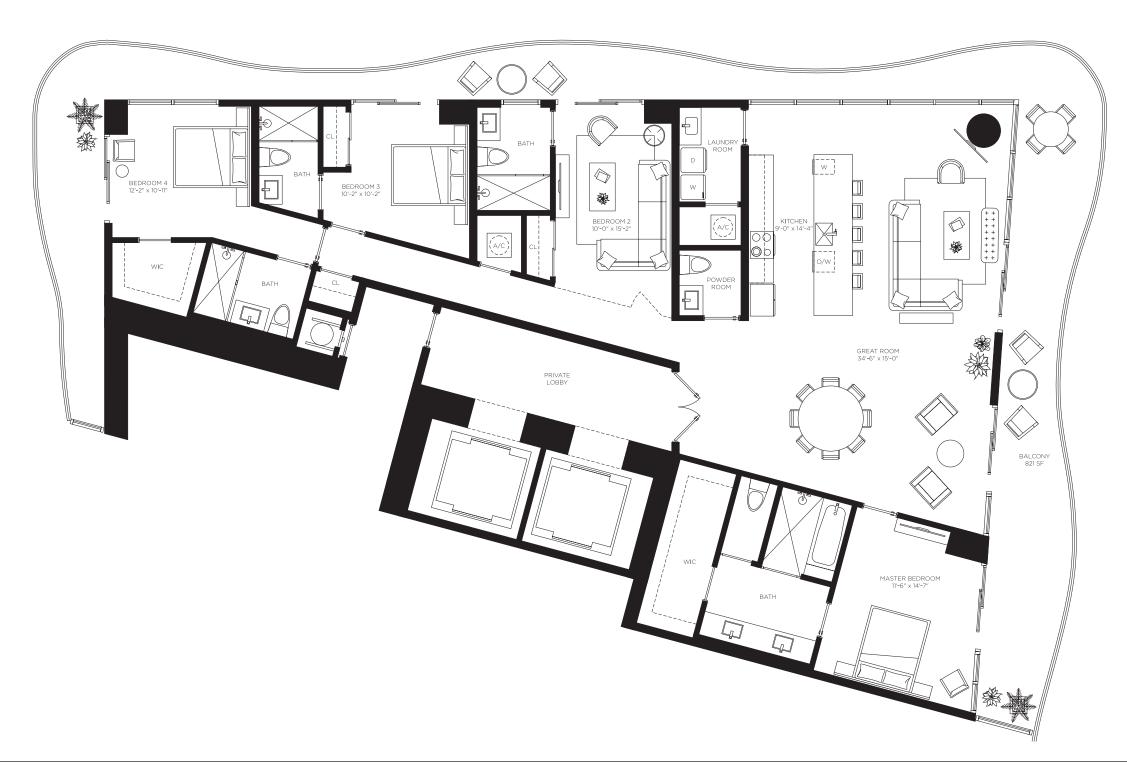

Floors 23 through 47

Casa Bella

**RESIDENCES** 

by **B&B**ITALIA

The Art of Italian Living Curated by Piero Lissoni

Four Bedrooms
Four Bathrooms
Den

AC Area

2,187 sf / 203 m<sup>2</sup>

Outdoor Area 722 sf / 67 m<sup>2</sup>

**Total Area** 2,909 sf / 270 m<sup>2</sup>