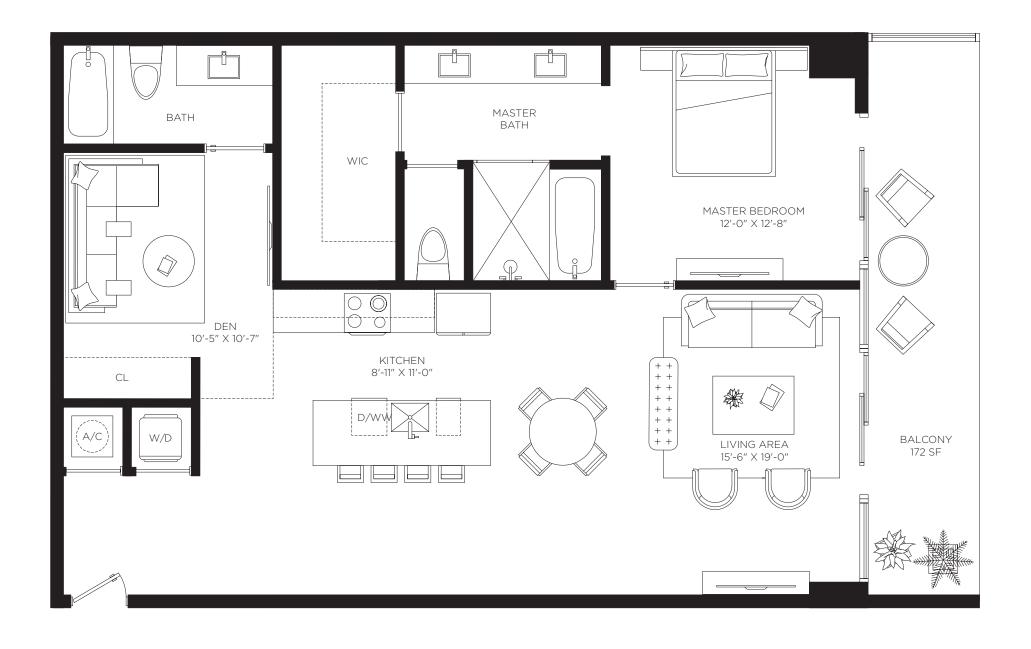

# Casa Bella

**RESIDENCES** 

by **B&B**ITALIA

Floors 2 through 8

1 Bedrooms 2 Bathrooms Den

**AC Area** 1,060 sf / 98.5 m<sup>2</sup>

Outdoor Area 181 sf / 17 m<sup>2</sup>

**Total Area** 1,241 sf / 115 m<sup>2</sup>

# Casa Bella

**RESIDENCES** 

by **B&B**TALIA

Floors 2 through 8

Casa Bella RESIDENCES

by **B&B**TAUA

The Art of Italian Living Curated by Piero Lissoni

1 Bedrooms 2 Bathrooms Den

**AC Area** 1,190 sf / 111 m<sup>2</sup>

Outdoor Area 172 sf / 16 m<sup>2</sup>

**Total Area** 1,362 sf / 127 m<sup>2</sup>