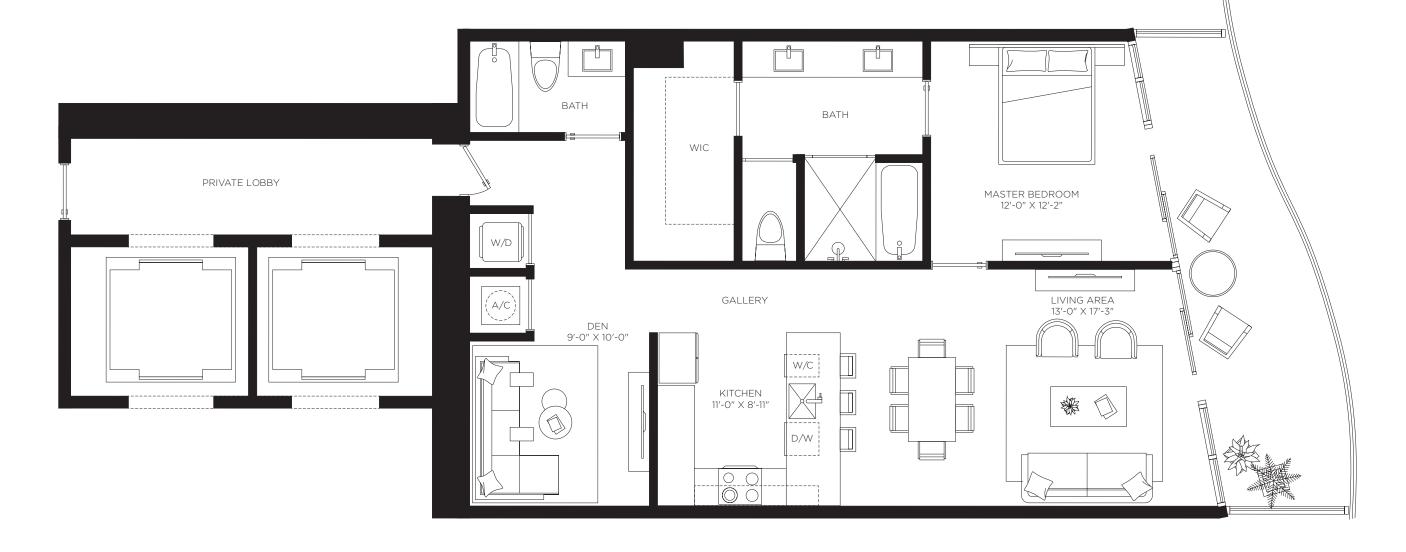

Floors 2 through 46

Casa Bella RESIDENCES

by **B&B**ITALIA

The Art of Italian Living Curated by Piero Lissoni

One Bedroom
Two Bathrooms
Den

**AC Area** 1,216 sf / 113 m<sup>2</sup>

Outdoor Area 192 sf / 18 m<sup>2</sup>

**Total Area** 1,408 sf / 131 m<sup>2</sup>

Downtown Views

The dimensions stated for this unit floor plan are approximate because there are various recognized methods for calculating the exterior boundaries of the exterior boundaries of the exterior walls to the centerline of interior demissing walls without deductions for cutouts, curves, or architectural features. This method typically results in quoted dimensions greater than the exterior boundaries of the exterior walls to recognize described and the size will vary base are supported plans and the size will vary base are supported plans and the size will vary base are supported plans and the size will vary base are supported plans and the size will vary base of space illustrated are supported plans, and the least of space illustrated are supported plans, and the uses of space illustrated are supported plans and the uses of space illustrated are conceptual and may vary from concept to actual construction. The floor plan in a specific use of space illustrated are conceptual and proved plans and the size will vary base of space illustrated are conceptual and proved plans and the uses of space illustrated are conceptual and may vary from concept to actual construction. The floor plan in a specific use of space illustrated are conceptual and may vary from concept to actual the power of space illustrated are conceptual and may vary from concept to actual the provided with purchase of space illustrated are conceptual and may vary from concept to actual the provided with purchase of space illustrated are conceptual and may vary from concept to actual the provided with purchase of space illustrated are conceptual and may vary from concept to actual the provided with purchase of space illustrated are conceptual and may vary from concept to actual the provided with purchase of space illustrated are conceptual and may vary from concept to actual the provided wit