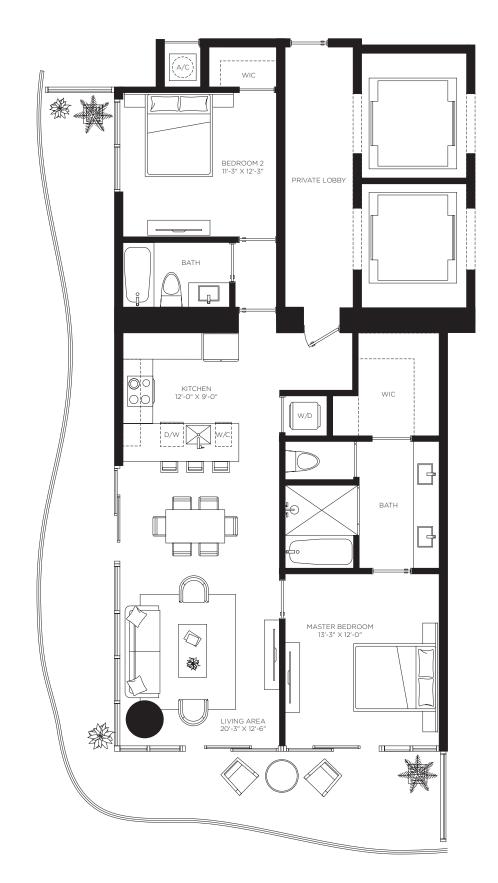

The Art of Italian Living Curated by Piero Lissoni

Two Bedrooms
Three Bathrooms
Den

**AC Area** 1,819 sf / 169 m<sup>2</sup>

Outdoor Area 199 sf / 18 m<sup>2</sup>

**Total Area** 2,018 sf / 187 m<sup>2</sup>

Floors 2 through 46

Casa Bella RESIDENCES

by **B&B**ITALIA

The Art of Italian Living Curated by Piero Lissoni

One Bedroom
Two Bathrooms
Den

**AC Area** 1,216 sf / 113 m<sup>2</sup>

Outdoor Area 192 sf / 18 m<sup>2</sup>

**Total Area** 1,408 sf / 131 m<sup>2</sup>

Downtown Views

The dimensions stated for this unit floor plan are approximate because there are various recognized methods for calculating the exterior boundaries of the exterior boundaries of the exterior walls to the centerline of interior demissing walls without deductions for cutouts, curves, or architectural features. This method typically results in quoted dimensions greater than the exterior boundaries of the exterior walls to recognize described and the size will vary base are supported plans and the size will vary base are supported plans and the size will vary base are supported plans and the size will vary base are supported plans and the size will vary base of space illustrated are supported plans, and the least of space illustrated are supported plans, and the uses of space illustrated are supported plans and the uses of space illustrated are conceptual and may vary from concept to actual construction. The floor plan in a specific use of space illustrated are conceptual and proved plans and the size will vary base of space illustrated are conceptual and proved plans and the uses of space illustrated are conceptual and may vary from concept to actual construction. The floor plan in a specific use of space illustrated are conceptual and may vary from concept to actual the power of space illustrated are conceptual and may vary from concept to actual the provided with purchase of space illustrated are conceptual and may vary from concept to actual the provided with purchase of space illustrated are conceptual and may vary from concept to actual the provided with purchase of space illustrated are conceptual and may vary from concept to actual the provided with purchase of space illustrated are conceptual and may vary from concept to actual the provided with purchase of space illustrated are conceptual and may vary from concept to actual the provided wit