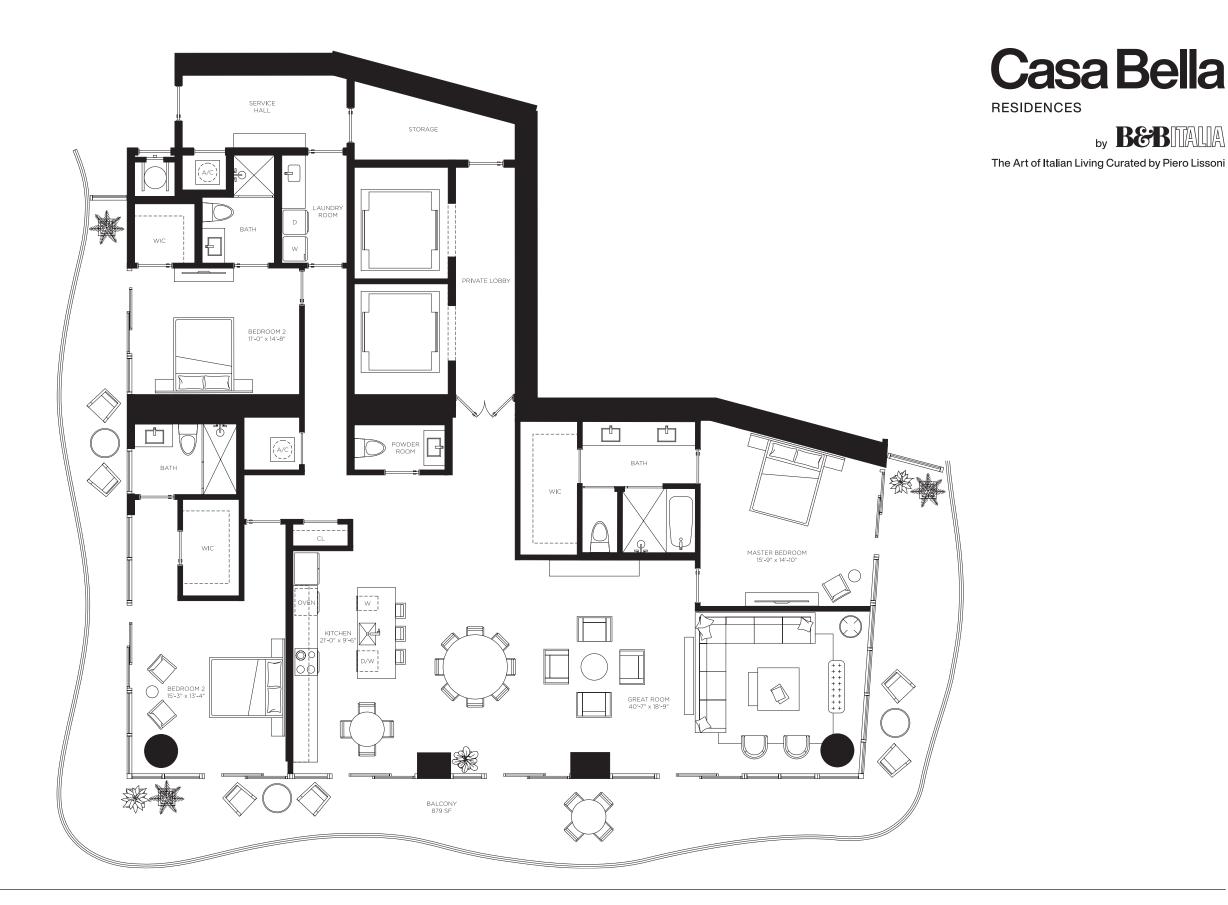

Floors 2 through 46

Three Bedrooms
Three and a Half Bathrooms

**AC Area** 1,953 sf / 182 m<sup>2</sup>

Outdoor Area 570 sf / 53 m<sup>2</sup>

**Total Area** 2,523 sf / 235 m<sup>2</sup>

# Casa Bella

**RESIDENCES** 

by **B&B**TALIA

Floors 2 through 46

Three Bedrooms
Three and a Half Bathrooms

AC Area

1,953 sf / 182 m<sup>2</sup>

Outdoor Area 570 sf / 53 m<sup>2</sup>

\_ . . .

**Total Area** 2,523 sf / 235 m<sup>2</sup>