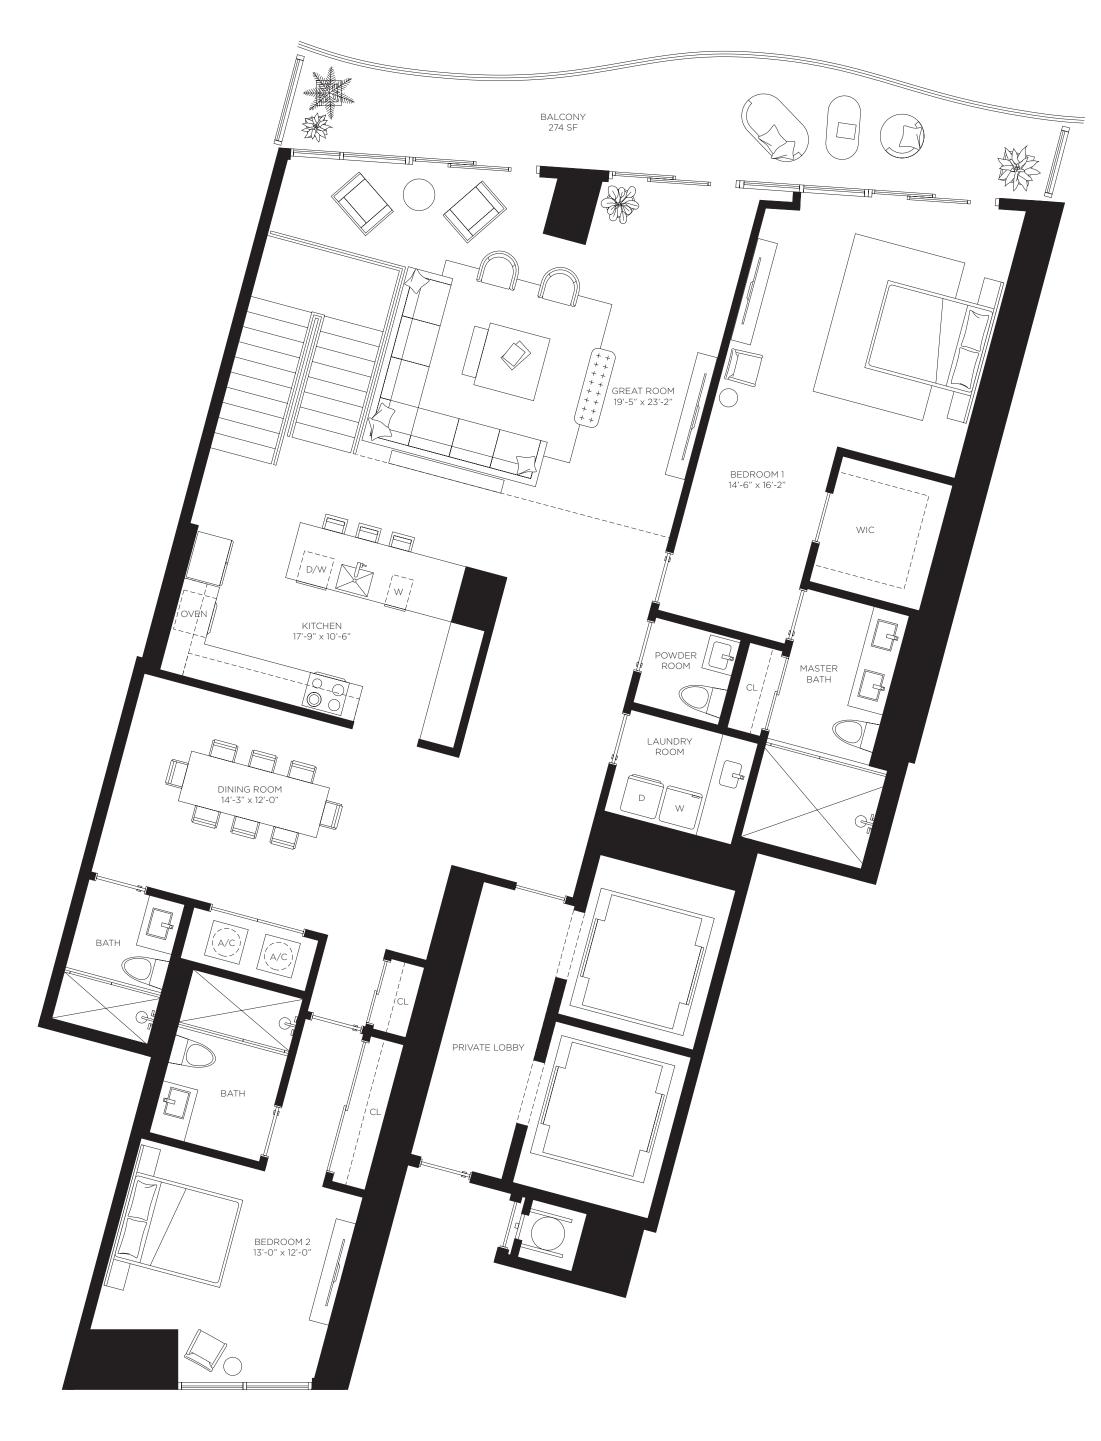

The Art of Italian Living Curated by Piero Lissoni

Two Bedrooms
Three Bathrooms
Den

**AC Area** 1,819 sf / 169 m<sup>2</sup>

Outdoor Area 199 sf / 18 m<sup>2</sup>

**Total Area** 2,018 sf / 187 m<sup>2</sup>