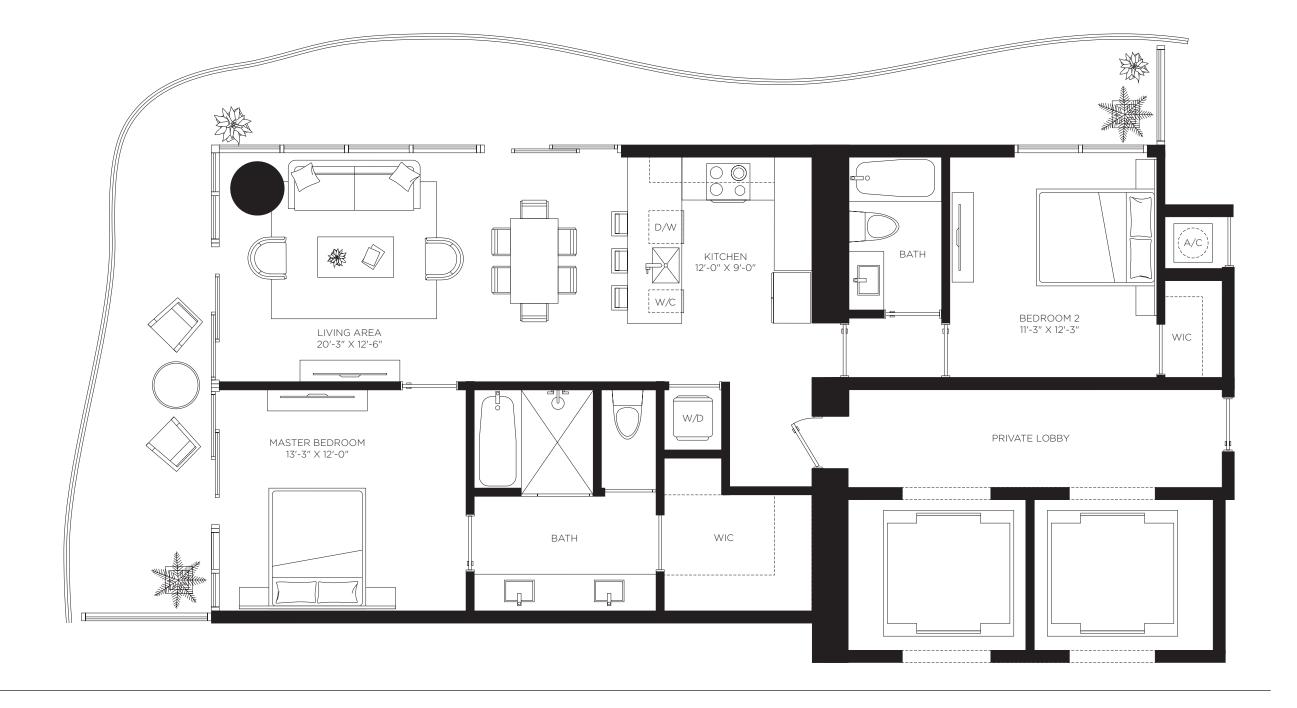

The Art of Italian Living Curated by Piero Lissoni

Two Bedrooms
Three Bathrooms
Den

**AC Area** 1,819 sf / 169 m<sup>2</sup>

Outdoor Area 199 sf / 18 m<sup>2</sup>

**Total Area** 2,018 sf / 187 m<sup>2</sup>

Floors 2 through 46

Casa Bella RESIDENCES

by **B&B**ITALIA

The Art of Italian Living Curated by Piero Lissoni

One Bedroom
Two Bathrooms
Den

**AC Area** 1,216 sf / 113 m<sup>2</sup>

Outdoor Area 192 sf / 18 m<sup>2</sup>

**Total Area** 1,408 sf / 131 m<sup>2</sup>

Downtown Views

The dimensions stated for this unit floor plan are approximate because there are various recognized methods for calculating the exterior boundaries of the exterior boundaries of the exterior walls to the centerline of interior demissing walls without deductions for cutouts, curves, or architectural features. This method typically results in quoted dimensions greater than the exterior boundaries of the exterior walls to recognize described and the size will vary base are supported plans and the size will vary base are supported plans and the size will vary base are supported plans and the size will vary base are supported plans and the size will vary base of space illustrated are supported plans, and the least of space illustrated are supported plans, and the uses of space illustrated are supported plans and the uses of space illustrated are conceptual and may vary from concept to actual construction. The floor plan in a specific use of space illustrated are conceptual and proved plans and the size will vary base of space illustrated are conceptual and proved plans and the uses of space illustrated are conceptual and may vary from concept to actual construction. The floor plan in a specific use of space illustrated are conceptual and may vary from concept to actual the power of space illustrated are conceptual and may vary from concept to actual the provided with purchase of space illustrated are conceptual and may vary from concept to actual the provided with purchase of space illustrated are conceptual and may vary from concept to actual the provided with purchase of space illustrated are conceptual and may vary from concept to actual the provided with purchase of space illustrated are conceptual and may vary from concept to actual the provided with purchase of space illustrated are conceptual and may vary from concept to actual the provided wit