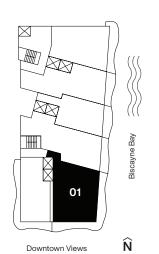

**Total Area** 1,408 sf / 131 m<sup>2</sup>

Downtown Views

The dimensions stated for this unit floor plan are approximate because there are various recognized methods for calculating the exterior boundaries of the exterior boundaries of the exterior walls to the centerline of interior demissing walls without deductions for cutouts, curves, or architectural features. This method typically results in quoted dimensions greater than the exterior boundaries of the exterior walls to recognize described and the size will vary base are supported plans and the size will vary base are supported plans and the size will vary base are supported plans and the size will vary base are supported plans and the size will vary base of space illustrated are supported plans, and the least of space illustrated are supported plans, and the uses of space illustrated are supported plans and the uses of space illustrated are conceptual and may vary from concept to actual construction. The floor plan in a specific use of space illustrated are conceptual and proved plans and the size will vary base of space illustrated are conceptual and proved plans and the uses of space illustrated are conceptual and may vary from concept to actual construction. The floor plan in a specific use of space illustrated are conceptual and may vary from concept to actual the power of space illustrated are conceptual and may vary from concept to actual the provided with purchase of space illustrated are conceptual and may vary from concept to actual the provided with purchase of space illustrated are conceptual and may vary from concept to actual the provided with purchase of space illustrated are conceptual and may vary from concept to actual the provided with purchase of space illustrated are conceptual and may vary from concept to actual the provided with purchase of space illustrated are conceptual and may vary from concept to actual the provided wit