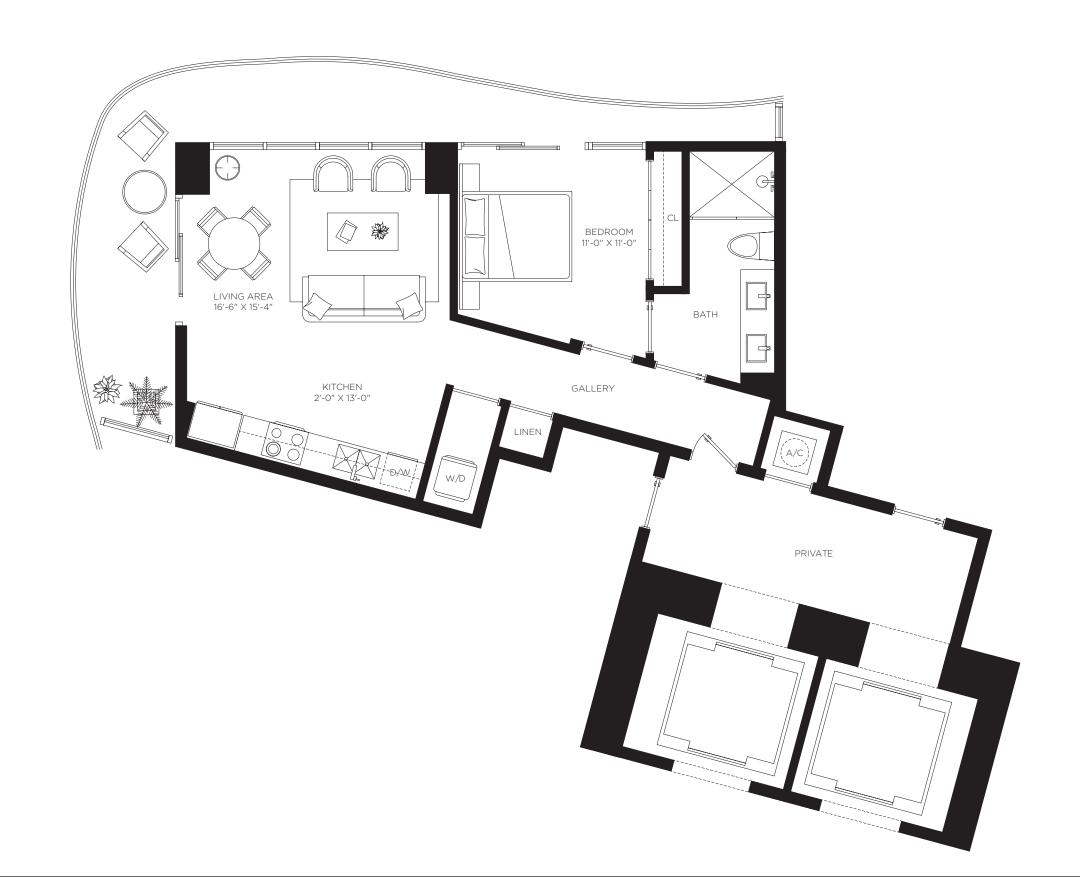

# Casa Bella

**RESIDENCES** 

by **B&B**ITALIA

Floors 2 through 8

1 Bedrooms 2 Bathrooms Den

**AC Area** 1,060 sf / 98.5 m<sup>2</sup>

Outdoor Area 181 sf / 17 m<sup>2</sup>

**Total Area** 1,241 sf / 115 m<sup>2</sup>

# Casa Bella

**RESIDENCES** 

by **B&B**TALIA

Floors 2 through 8

Casa Bella RESIDENCES

by **B&B**TAUA

The Art of Italian Living Curated by Piero Lissoni

1 Bedrooms 2 Bathrooms Den

**AC Area** 1,190 sf / 111 m<sup>2</sup>

Outdoor Area 172 sf / 16 m<sup>2</sup>

**Total Area** 1,362 sf / 127 m<sup>2</sup>