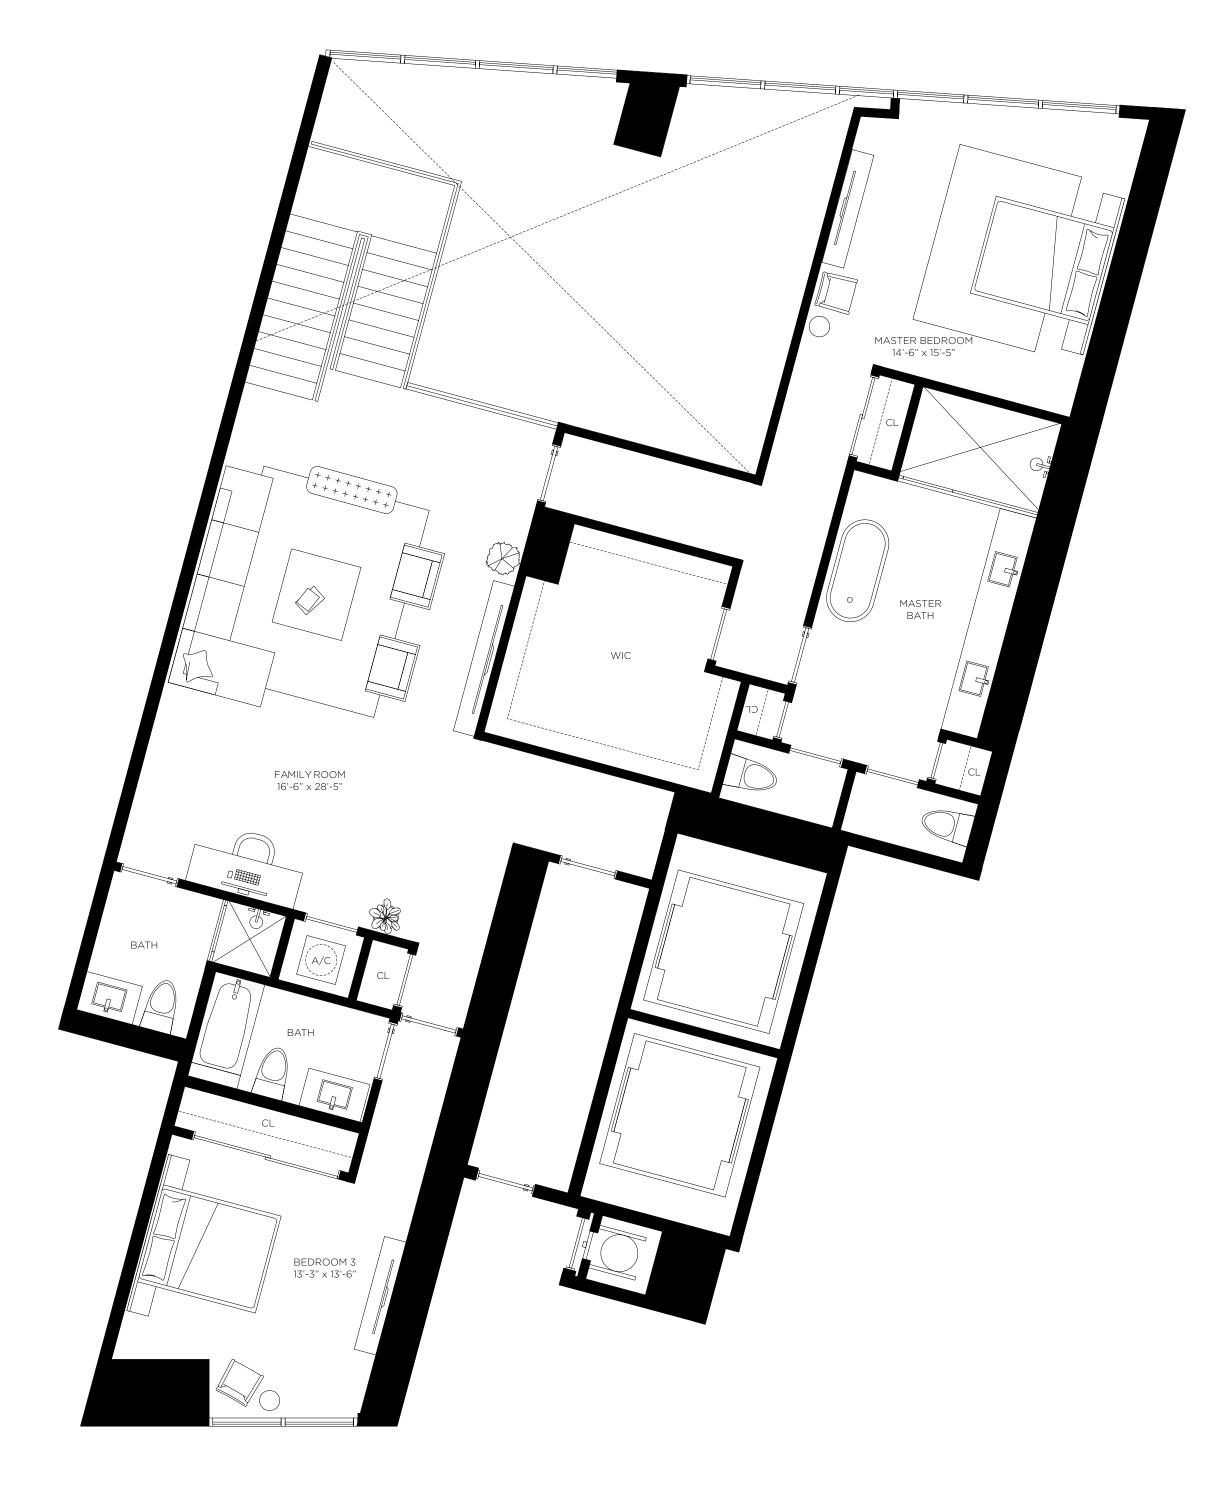

Floors 23 through 47

Casa Bella

**RESIDENCES** 

by **B&B**ITALIA

The Art of Italian Living Curated by Piero Lissoni

Four Bedrooms
Four Bathrooms
Den

AC Area

2,187 sf / 203 m<sup>2</sup>

Outdoor Area 722 sf / 67 m<sup>2</sup>

**Total Area** 2,909 sf / 270 m<sup>2</sup>