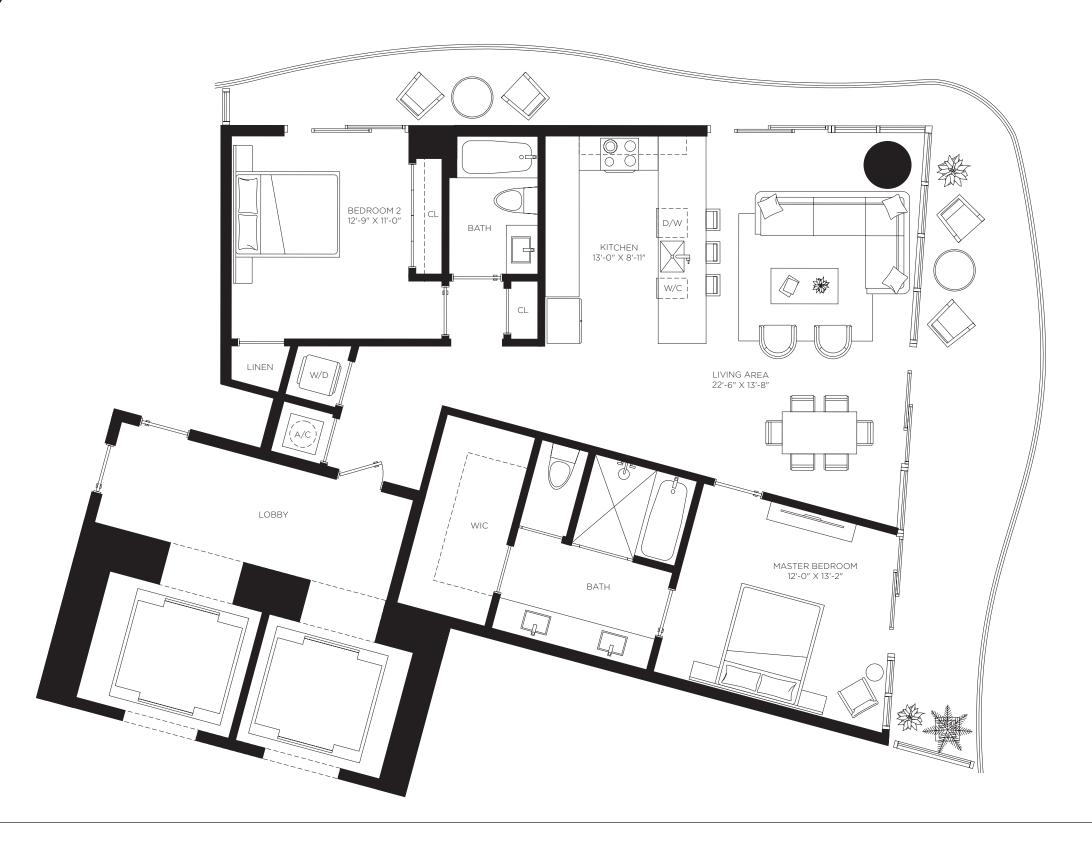

### Casa 06MOD

Floors 12 through 36

2 Bedrooms 2 Bathrooms

**AC Area** 1,326 sf / 123 m<sup>2</sup>

Outdoor Area 449 sf / 42 m<sup>2</sup>

**Total Area** 1,775 sf / 165 m<sup>2</sup>