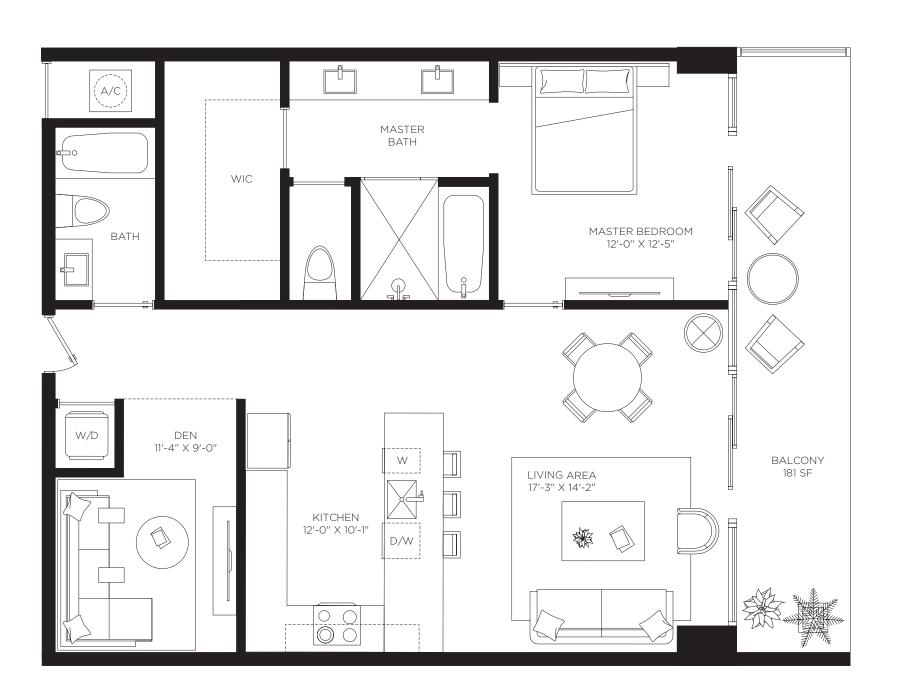

The Art of Italian Living Curated by Piero Lissoni

Two Bedrooms
Three Bathrooms
Den

**AC Area** 1,819 sf / 169 m<sup>2</sup>

Outdoor Area 199 sf / 18 m<sup>2</sup>

**Total Area** 2,018 sf / 187 m<sup>2</sup>