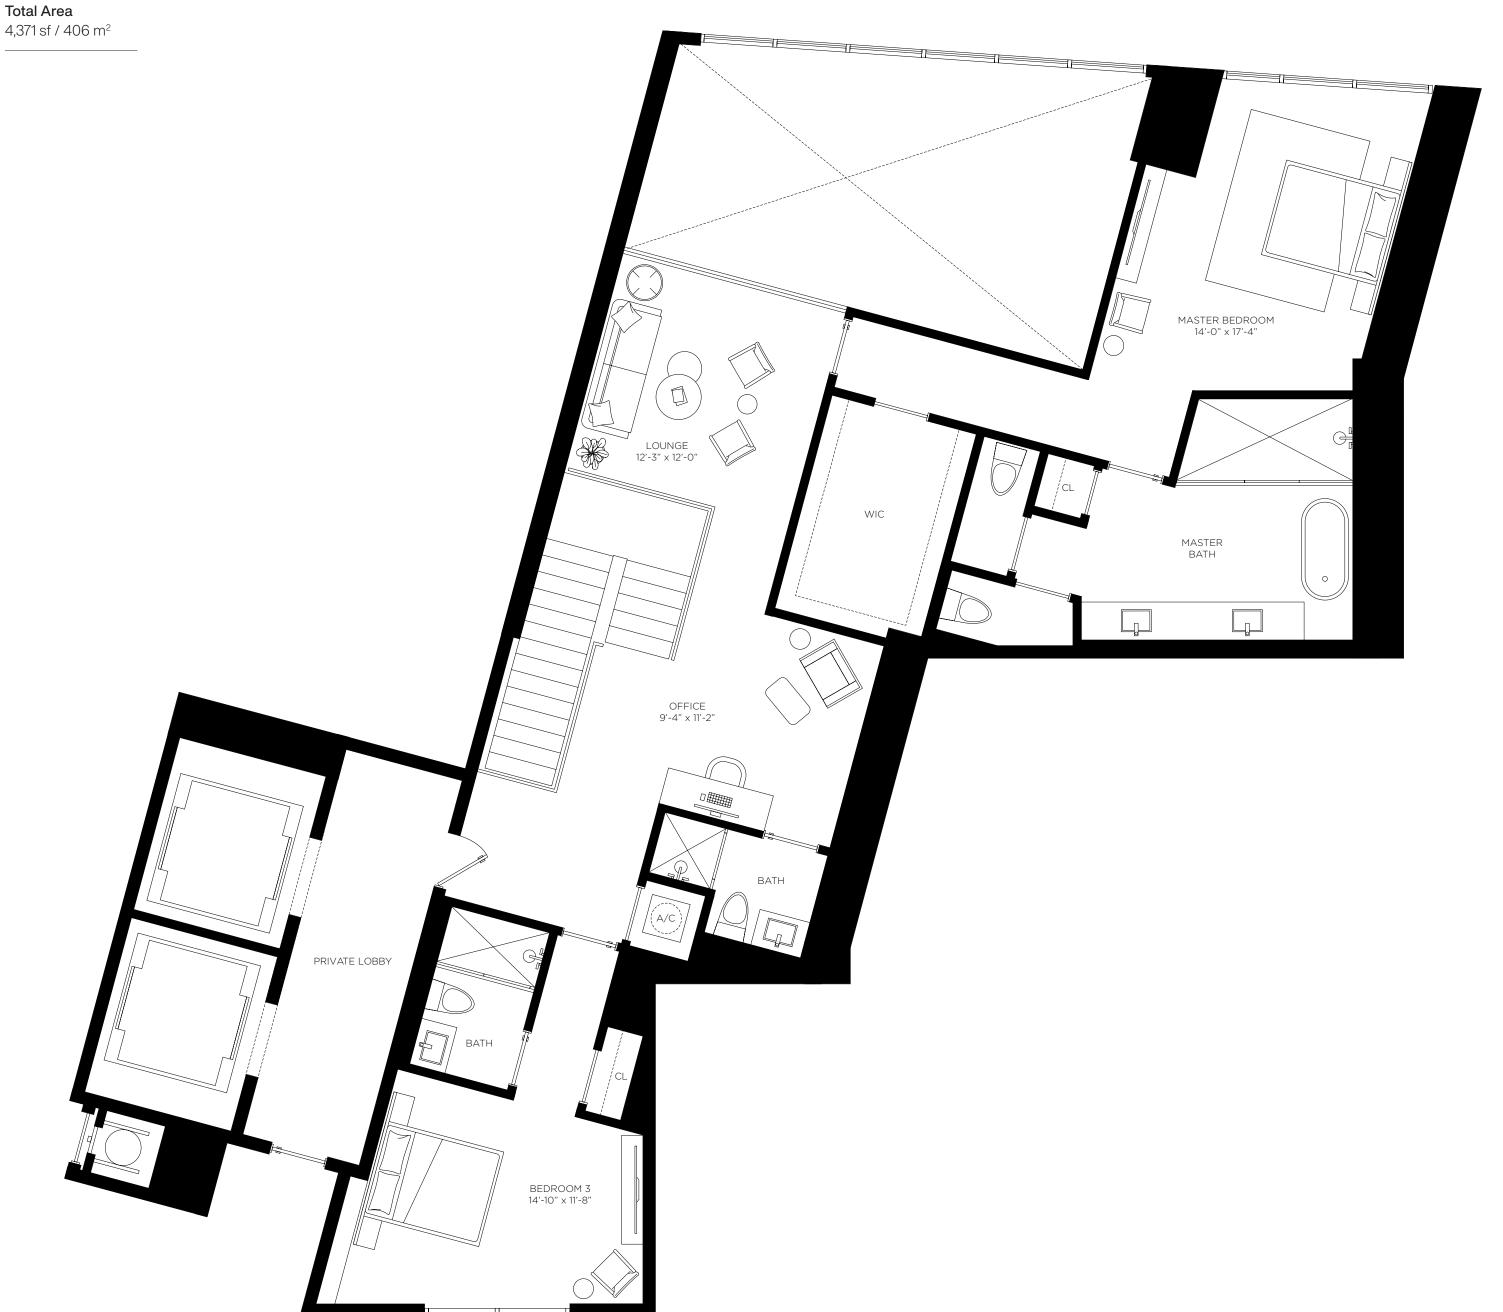

Floors 23 through 47

Casa Bella

**RESIDENCES** 

by **B&B**ITALIA

The Art of Italian Living Curated by Piero Lissoni

Four Bedrooms
Four Bathrooms
Den

AC Area

2,187 sf / 203 m<sup>2</sup>

Outdoor Area 722 sf / 67 m<sup>2</sup>

**Total Area** 2,909 sf / 270 m<sup>2</sup>