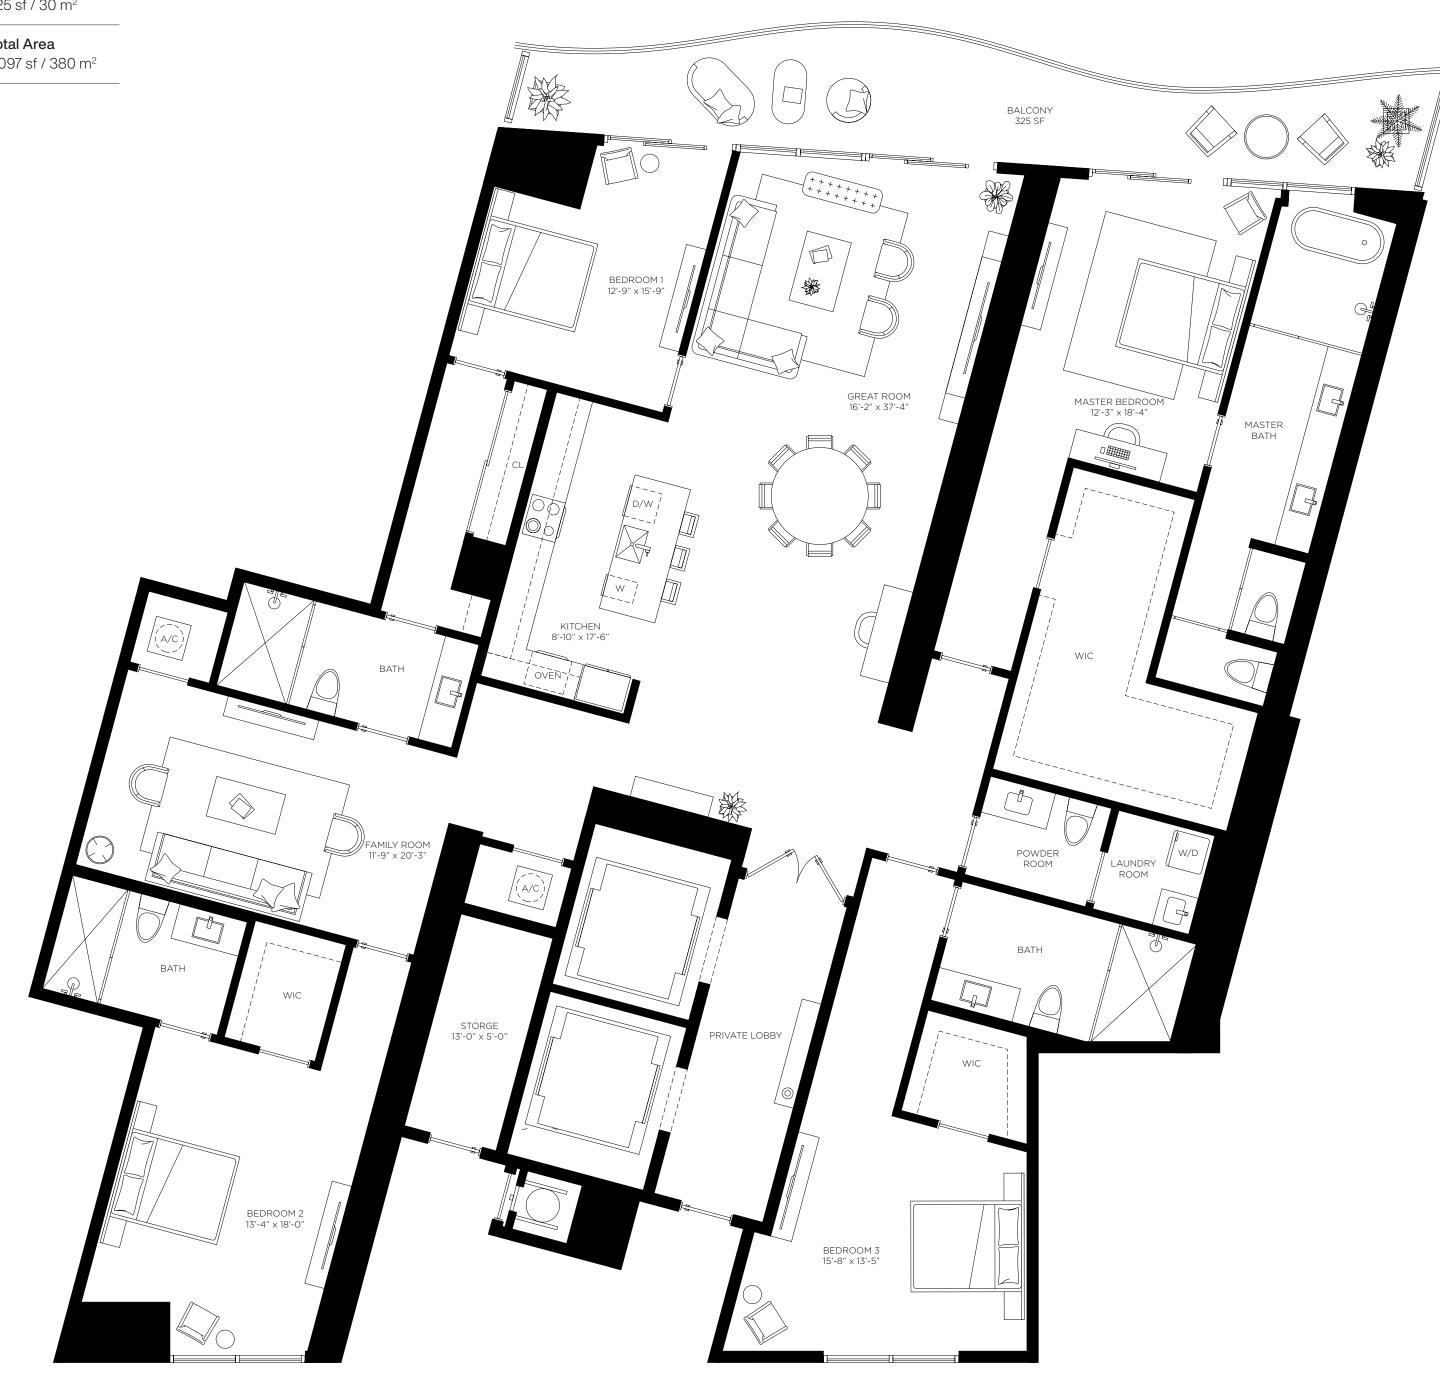

## **PH02**

Floors 52 through 53

4 Bedrooms 4.5 Bathrooms Den + Storage

AC Area 3,772 sf / 350 m<sup>2</sup>

**Outdoor Area** 325 sf / 30 m<sup>2</sup>

Total Area 4,097 sf / 380 m<sup>2</sup>

**RESIDENCES** 

by **B&B**ITALIA