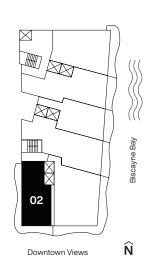

**Total Area** 1,408 sf / 131 m<sup>2</sup>

Downtown Views

The dimensions stated for this unit floor plan are approximate because there are various recognized methods for calculating the exterior boundaries of the exterior boundaries of the exterior walls to the centerline of interior demissing walls without deductions for cutouts, curves, or architectural features. This method typically results in quoted dimensions greater than the exterior boundaries of the exterior walls to recognize described and the size will vary base are supported plans and the size will vary base are supported plans and the size will vary base are supported plans and the size will vary base are supported plans and the size will vary base of space illustrated are supported plans, and the least of space illustrated are supported plans, and the uses of space illustrated are supported plans and the uses of space illustrated are conceptual and may vary from concept to actual construction. The floor plan in a specific use of space illustrated are conceptual and proved plans and the size will vary base of space illustrated are conceptual and proved plans and the uses of space illustrated are conceptual and may vary from concept to actual construction. The floor plan in a specific use of space illustrated are conceptual and may vary from concept to actual the power of space illustrated are conceptual and may vary from concept to actual the provided with purchase of space illustrated are conceptual and may vary from concept to actual the provided with purchase of space illustrated are conceptual and may vary from concept to actual the provided with purchase of space illustrated are conceptual and may vary from concept to actual the provided with purchase of space illustrated are conceptual and may vary from concept to actual the provided with purchase of space illustrated are conceptual and may vary from concept to actual the provided wit