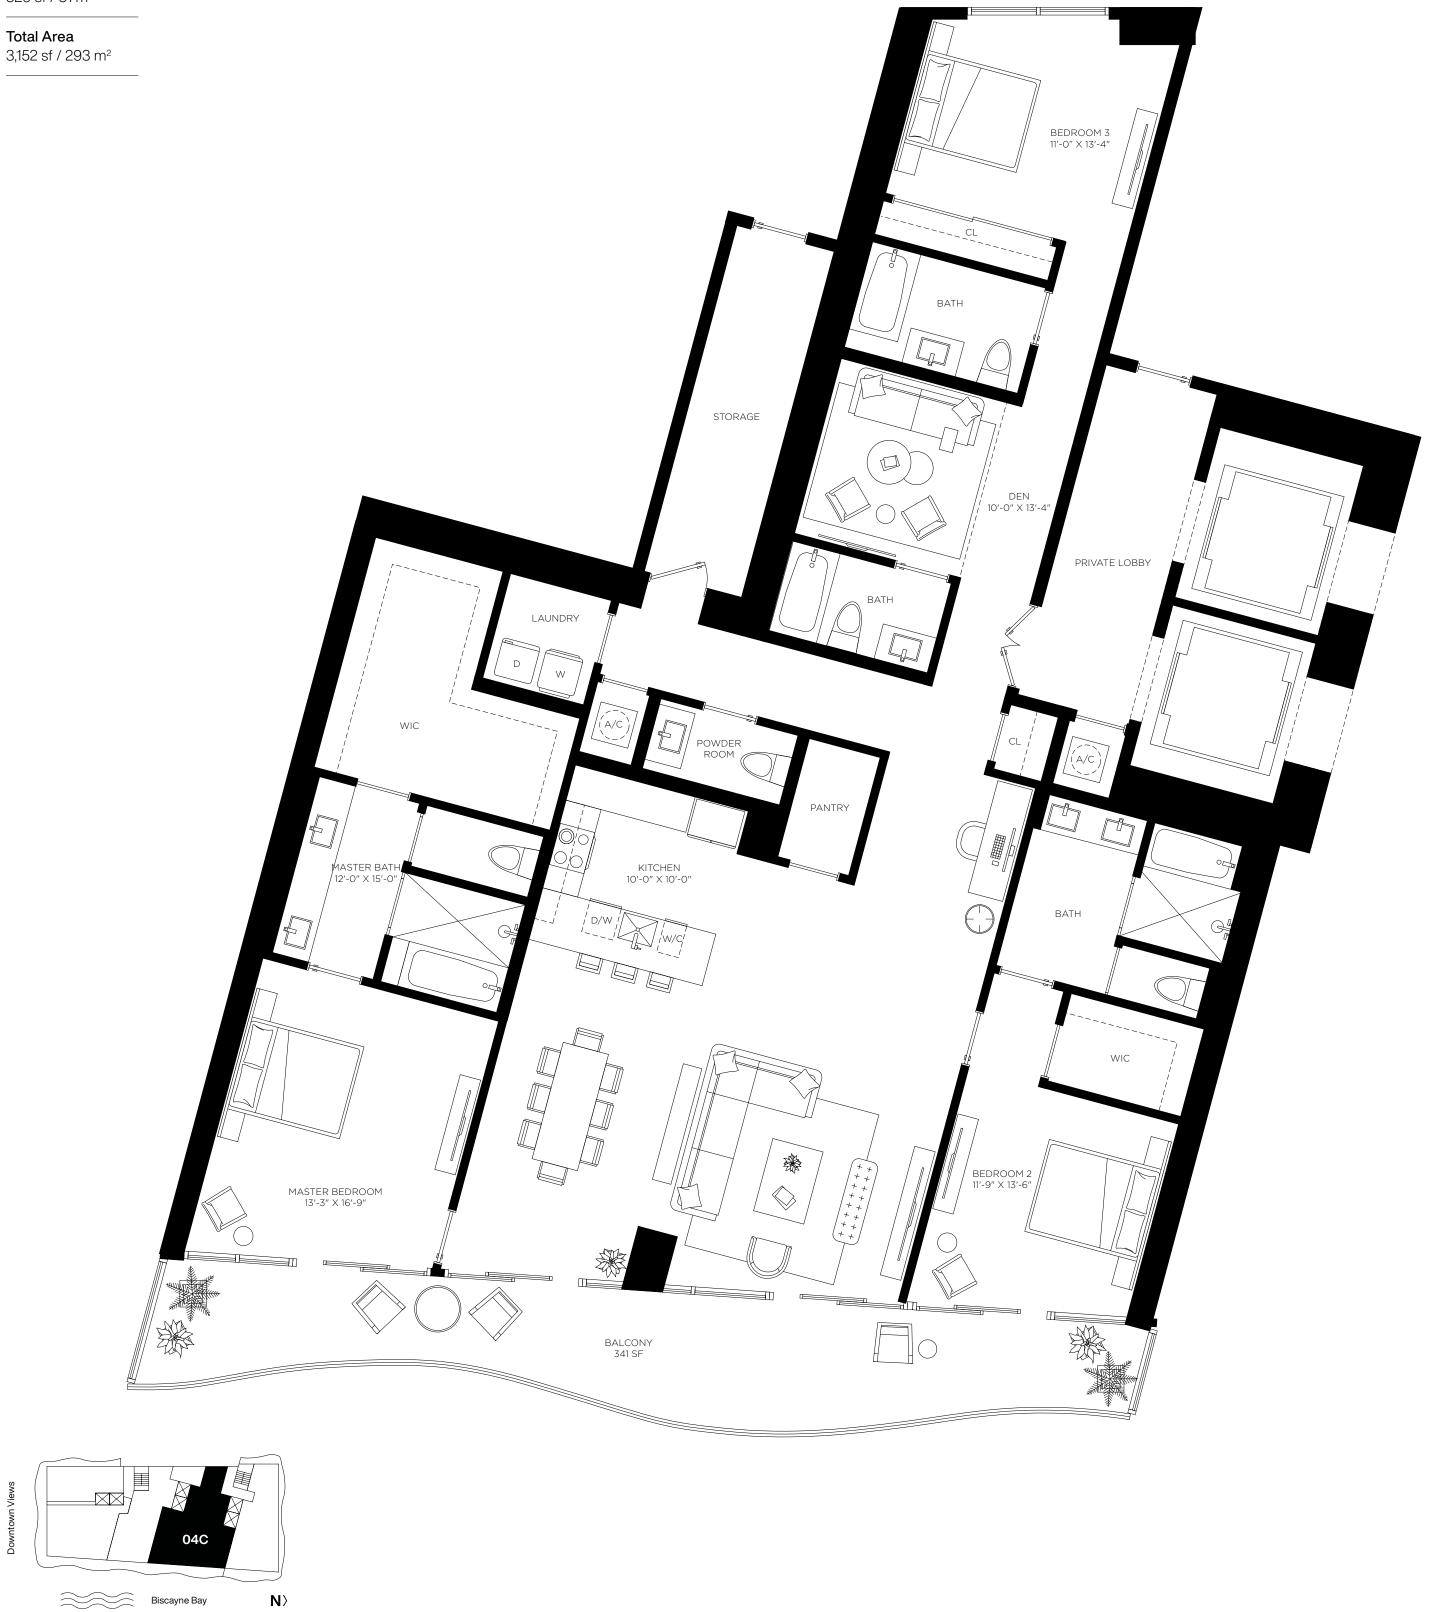

# Casa 04C

Floors 40 through 47

3 Bedrooms 4.5 Bathrooms Den

AC Area 2,823 sf / 262 m<sup>2</sup>

**Outdoor Area** 329 sf / 31 m<sup>2</sup>

Total Area

Casa Bella

**RESIDENCES** 