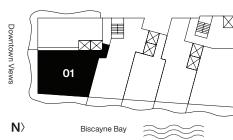

**Total Area** 1,408 sf / 131 m<sup>2</sup>

Downtown Views

The dimensions stated for this unit floor plan are approximate because there are various recognized methods for calculating the exterior boundaries of the exterior boundaries of the exterior walls to the centerline of interior demissing walls without deductions for cutouts, curves, or architectural features. This method typically results in quoted dimensions greater than the exterior boundaries of the exterior walls to recognize described and the size will vary base are supported plans and the size will vary base are supported plans and the size will vary base are supported plans and the size will vary base are supported plans and the size will vary base of space illustrated are supported plans, and the least of space illustrated are supported plans, and the uses of space illustrated are supported plans and the uses of space illustrated are conceptual and may vary from concept to actual construction. The floor plan in a specific use of space illustrated are conceptual and proved plans and the size will vary base of space illustrated are conceptual and proved plans and the uses of space illustrated are conceptual and may vary from concept to actual construction. The floor plan in a specific use of space illustrated are conceptual and may vary from concept to actual the power of space illustrated are conceptual and may vary from concept to actual the provided with purchase of space illustrated are conceptual and may vary from concept to actual the provided with purchase of space illustrated are conceptual and may vary from concept to actual the provided with purchase of space illustrated are conceptual and may vary from concept to actual the provided with purchase of space illustrated are conceptual and may vary from concept to actual the provided with purchase of space illustrated are conceptual and may vary from concept to actual the provided wit