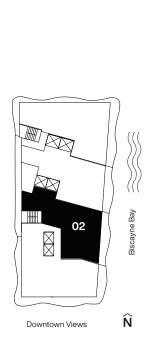

# Casa Bella

RESIDENCES

by **B&B**ITALIA

Floors 2 through 46

Two Bedrooms
Two Bathrooms

AC Area

1,303 sf / 121 m<sup>2</sup>

Outdoor Area 464 sf / 43 m<sup>2</sup>

**Total Area** 1,767 sf / 164 m<sup>2</sup>

Two Bedrooms
Two Bathrooms

AC Area

1,303 sf / 121 m<sup>2</sup>

Outdoor Area 464 sf / 43 m<sup>2</sup>

**Total Area** 1,767 sf / 164 m<sup>2</sup>

Floors 2 through 46

Casa Bella RESIDENCES

by **B&B**TALIA