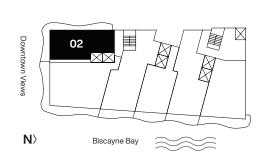

**Total Area** 1,408 sf / 131 m<sup>2</sup>

Downtown Views

The dimensions stated for this unit floor plan are approximate because there are various recognized methods for calculating the exterior boundaries of the exterior boundaries of the exterior walls to the centerline of interior demissing walls without deductions for cutouts, curves, or architectural features. This method typically results in quoted dimensions greater than the exterior boundaries of the exterior walls to recognize described and the size will vary base are supported plans and the size will vary base are supported plans and the size will vary base are supported plans and the size will vary base are supported plans and the size will vary base of space illustrated are supported plans, and the least of space illustrated are supported plans, and the uses of space illustrated are supported plans and the uses of space illustrated are conceptual and may vary from concept to actual construction. The floor plan in a specific use of space illustrated are conceptual and proved plans and the size will vary base of space illustrated are conceptual and proved plans and the uses of space illustrated are conceptual and may vary from concept to actual construction. The floor plan in a specific use of space illustrated are conceptual and may vary from concept to actual the power of space illustrated are conceptual and may vary from concept to actual the provided with purchase of space illustrated are conceptual and may vary from concept to actual the provided with purchase of space illustrated are conceptual and may vary from concept to actual the provided with purchase of space illustrated are conceptual and may vary from concept to actual the provided with purchase of space illustrated are conceptual and may vary from concept to actual the provided with purchase of space illustrated are conceptual and may vary from concept to actual the provided wit