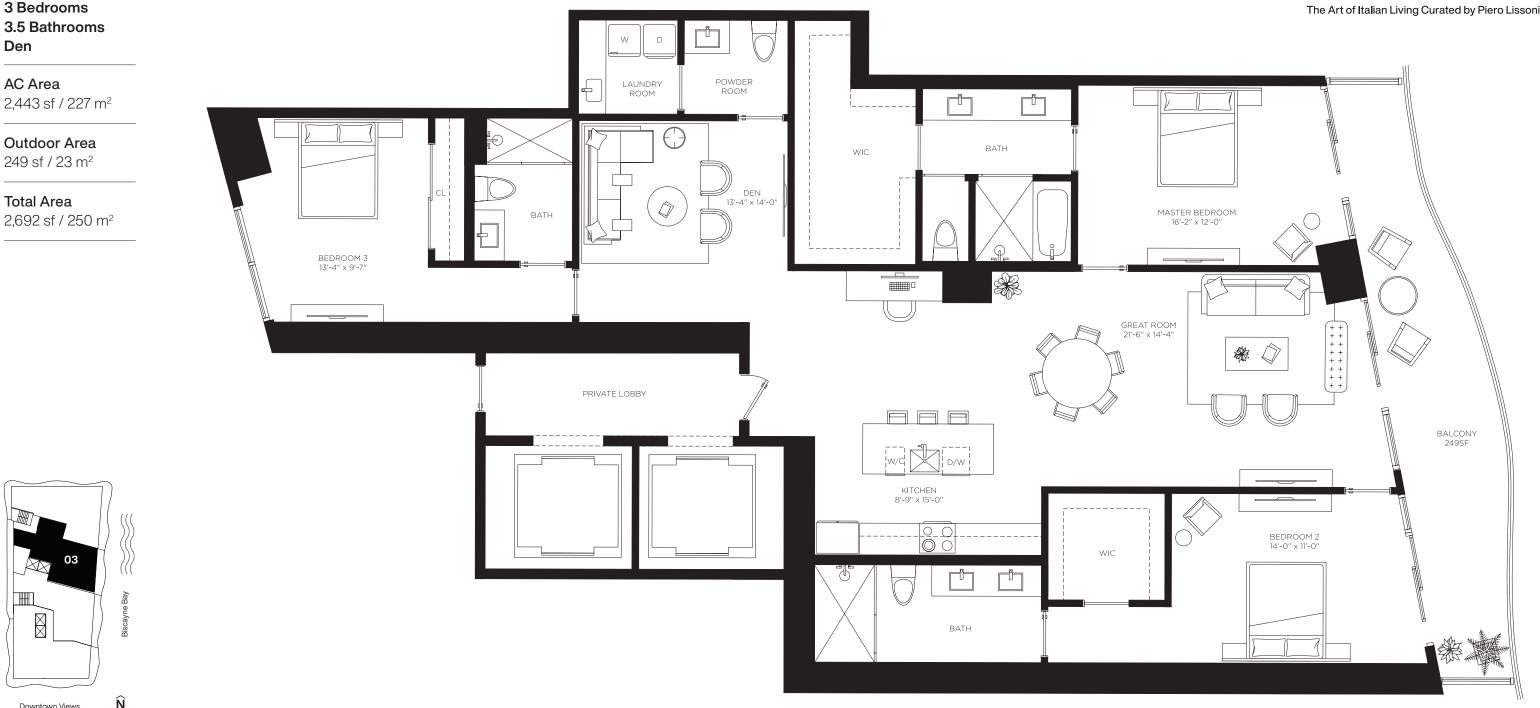

Floors 2 through 46

Three Bedrooms
Three and a Half Bathrooms

**AC Area** 1,953 sf / 182 m<sup>2</sup>

Outdoor Area 570 sf / 53 m<sup>2</sup>

**Total Area** 2,523 sf / 235 m<sup>2</sup>

# Casa Bella

**RESIDENCES** 

by **B&B**TALIA

Floors 2 through 46

Three Bedrooms
Three and a Half Bathrooms

AC Area

1,953 sf / 182 m<sup>2</sup>

Outdoor Area 570 sf / 53 m<sup>2</sup>

\_ . . .

**Total Area** 2,523 sf / 235 m<sup>2</sup>