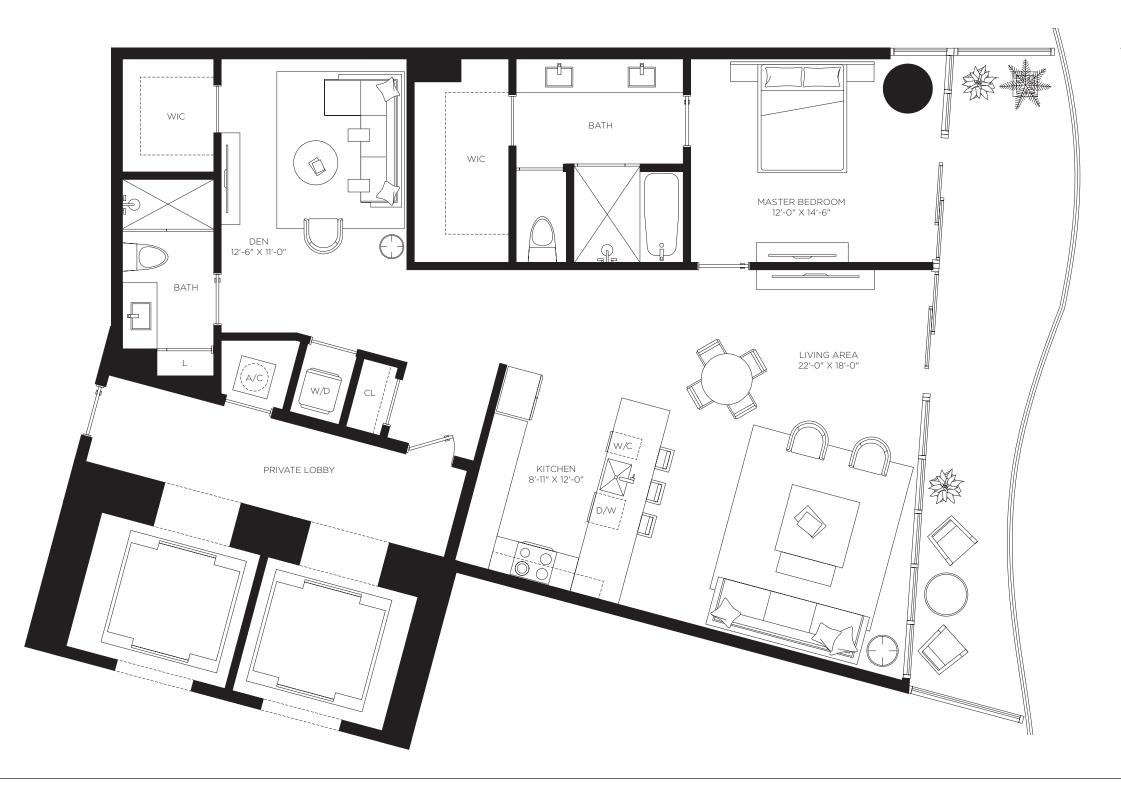

# Casa 06MOD2

Floors 2 through 9

1 Bedroom 2 Bathrooms Den

**AC Area** 1,595 sf / 148 m<sup>2</sup>

Outdoor Area 290 sf / 27 m<sup>2</sup>

**Total Area** 1,885 sf / 175 m<sup>2</sup>