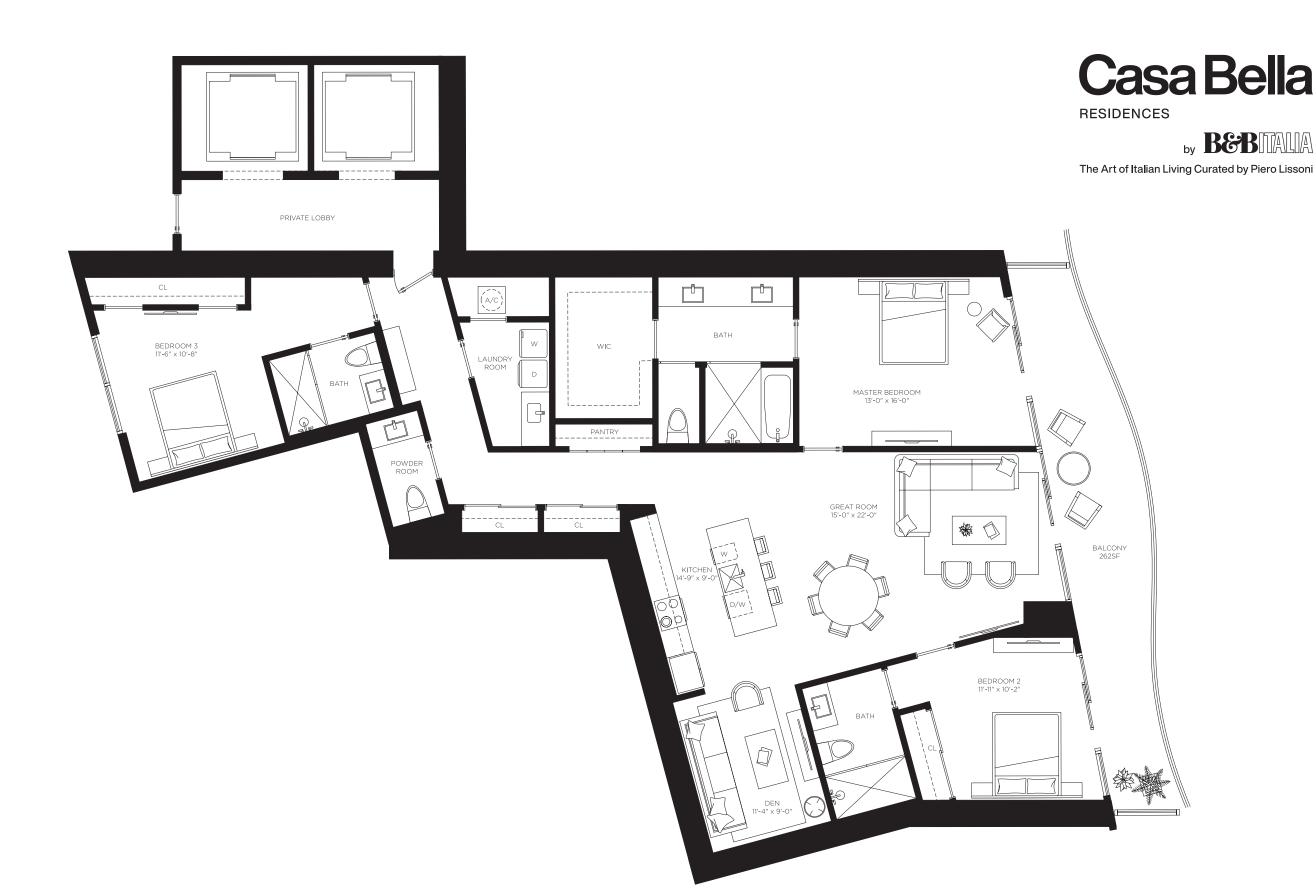

The Art of Italian Living Curated by Piero Lissoni

Two Bedrooms
Three Bathrooms
Den

**AC Area** 1,819 sf / 169 m<sup>2</sup>

Outdoor Area 199 sf / 18 m<sup>2</sup>

**Total Area** 2,018 sf / 187 m<sup>2</sup>