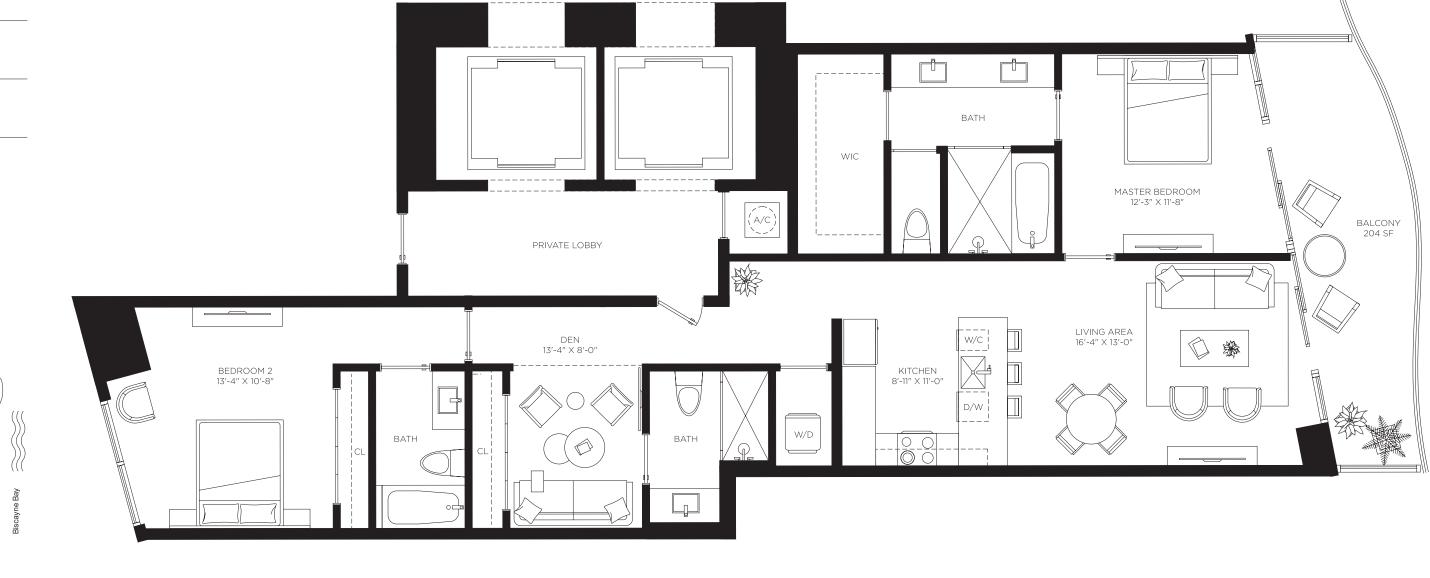

by **B&B**TALIA

Floors 2 through 39

Casa Bella

**RESIDENCES** 

by **B&B**TALIA

The Art of Italian Living Curated by Piero Lissoni

2 Bedrooms 3 Bathrooms

AC Area

Den

1,613 sf / 150 m<sup>2</sup>

**Outdoor Area** 189 sf / 18 m<sup>2</sup>

**Total Area** 1,802 sf / 168 m<sup>2</sup>

The dimensions stated for this unit floor plan are approximate because there are various recognized methods for calculating the exterior walls to the exterior boundaries of the exterior walls to the exterior boundaries of the exterior boundaries of the exterior walls to the definition of 'Unit' and the calculation method to be reliable upon is set forth in the Developer's Prospectus and the method set for the interior demissing walls without deductions for cutouts, curves, or architectural features. This method typically results in a square footage calculation method to be reliable upon is set forth in the Developer's Prospectus and the method used here. The belated are conceptual and the size of the exterior walls to find a policy of the exterior w