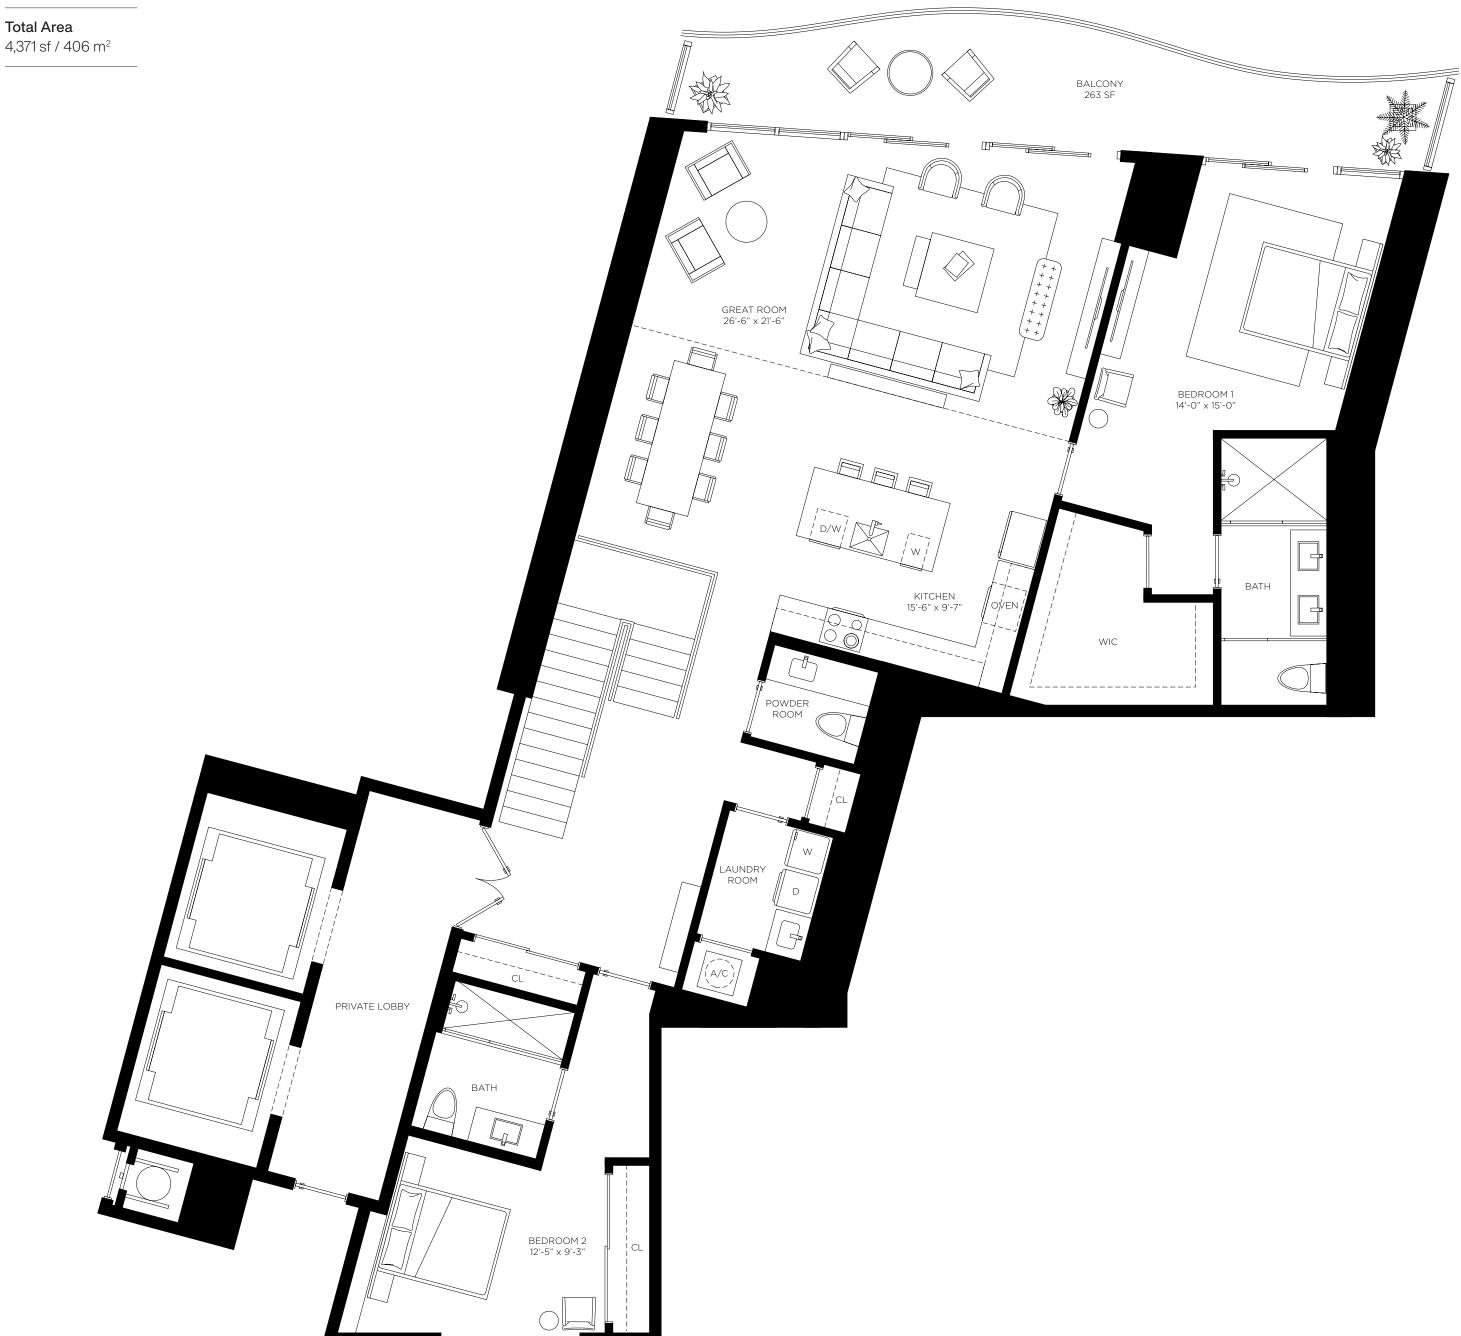

**Total Area** 3,960 sf / 368 m<sup>2</sup>

Casa Bella

**RESIDENCES** 

by **B&B**TALIA

The Art of Italian Living Curated by Piero Lissoni

4 Bedrooms 5.5 Bathrooms Den

AC Area 4,109 sf / 382 m<sup>2</sup>

**Outdoor Area** 262 sf / 24 m<sup>2</sup>

Total Area

Casa Bella

**RESIDENCES** 

by BEBITALIA

The Art of Italian Living Curated by Piero Lissoni

4 Bedrooms 5.5 Bathrooms Den

AC Area 4,109 sf / 382 m<sup>2</sup>

**Outdoor Area** 262 sf / 24 m<sup>2</sup>