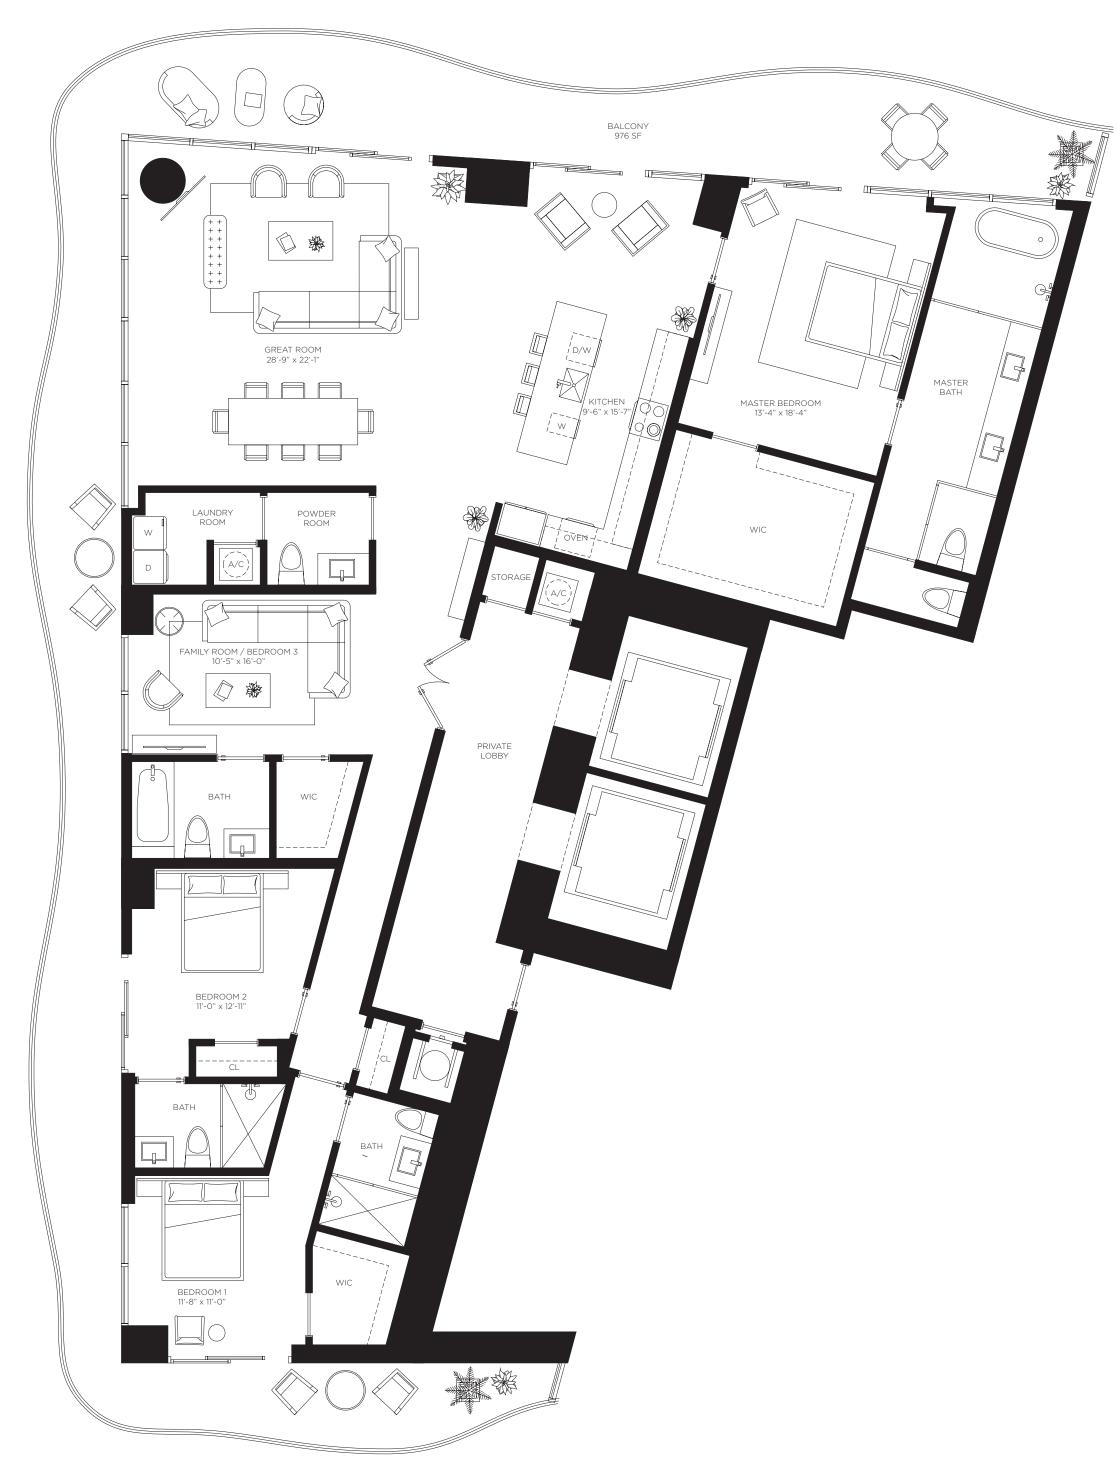

Floors 23 through 47

Casa Bella

**RESIDENCES** 

by **B&B**ITALIA

The Art of Italian Living Curated by Piero Lissoni

Four Bedrooms
Four Bathrooms
Den

AC Area

2,187 sf / 203 m<sup>2</sup>

Outdoor Area 722 sf / 67 m<sup>2</sup>

**Total Area** 2,909 sf / 270 m<sup>2</sup>