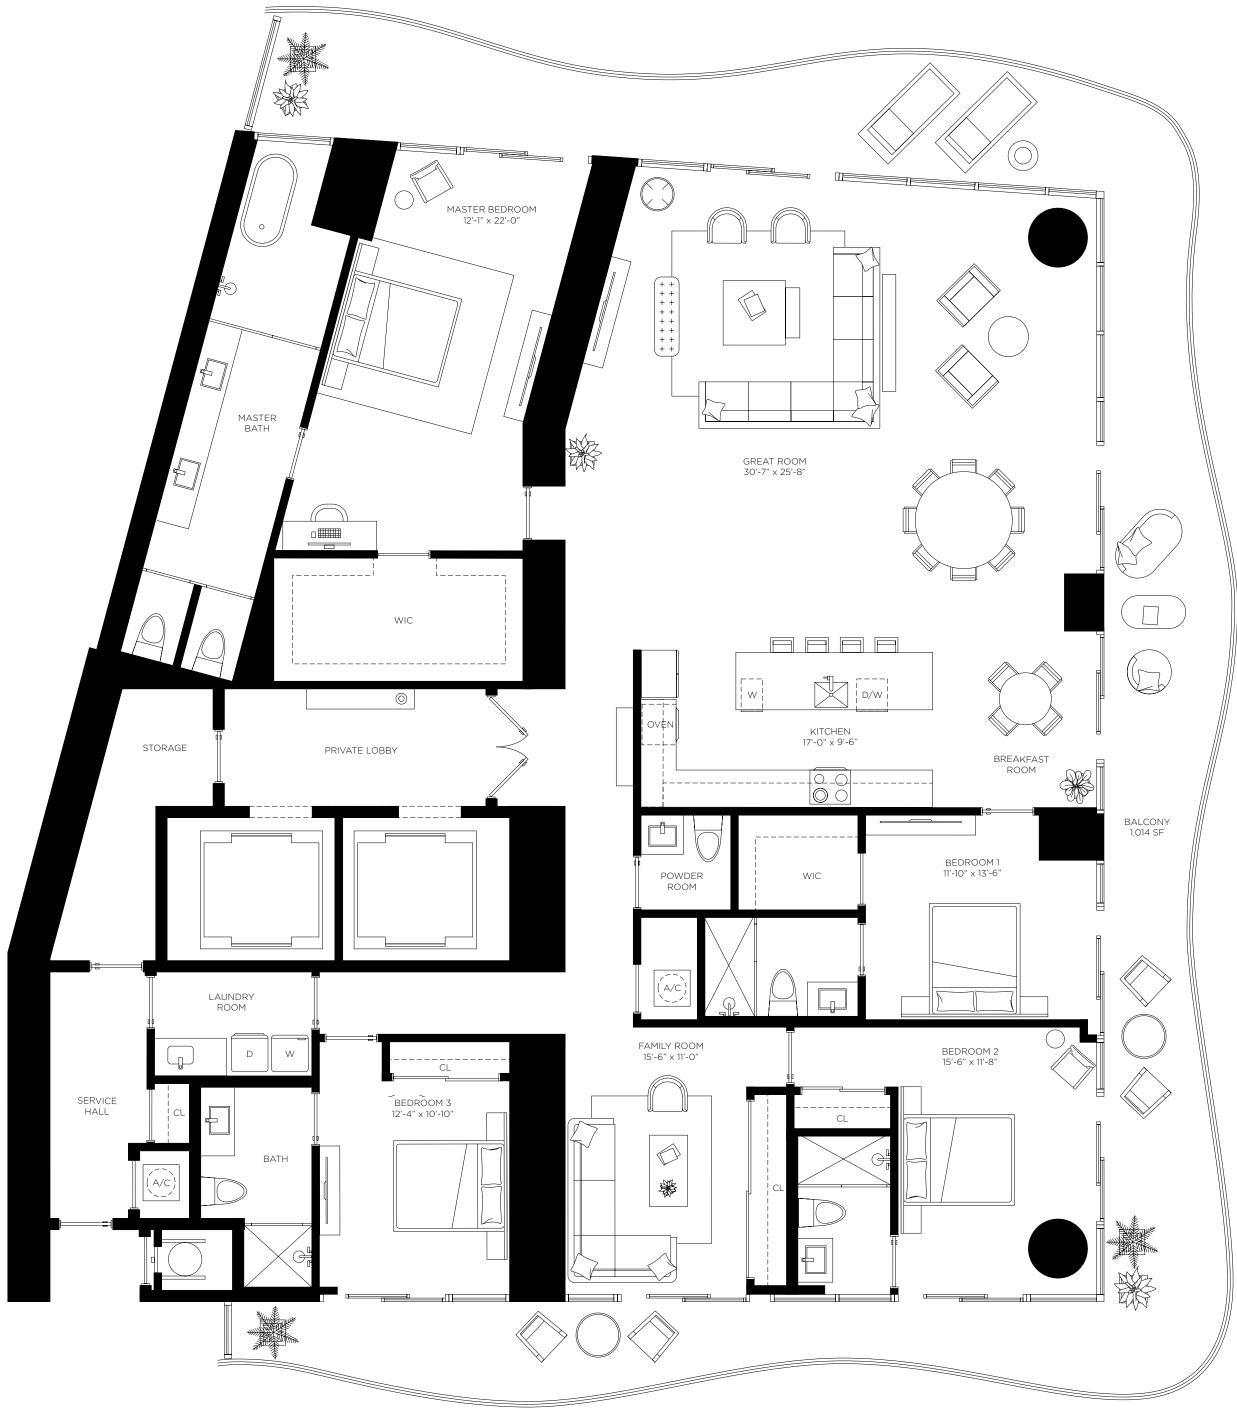

## **PH01**

4 Bedrooms

4.5 Bathrooms Den + Storage

Floors 52 through 53

\_\_\_\_\_

**AC Area** 3,655 sf / 340 m<sup>2</sup>

Outdoor Area 1,014 sf / 94 m<sup>2</sup>

**Total Area** 4,669 sf / 434 m<sup>2</sup>

Casa Bella

**RESIDENCES** 

by **B&B**ITALIA