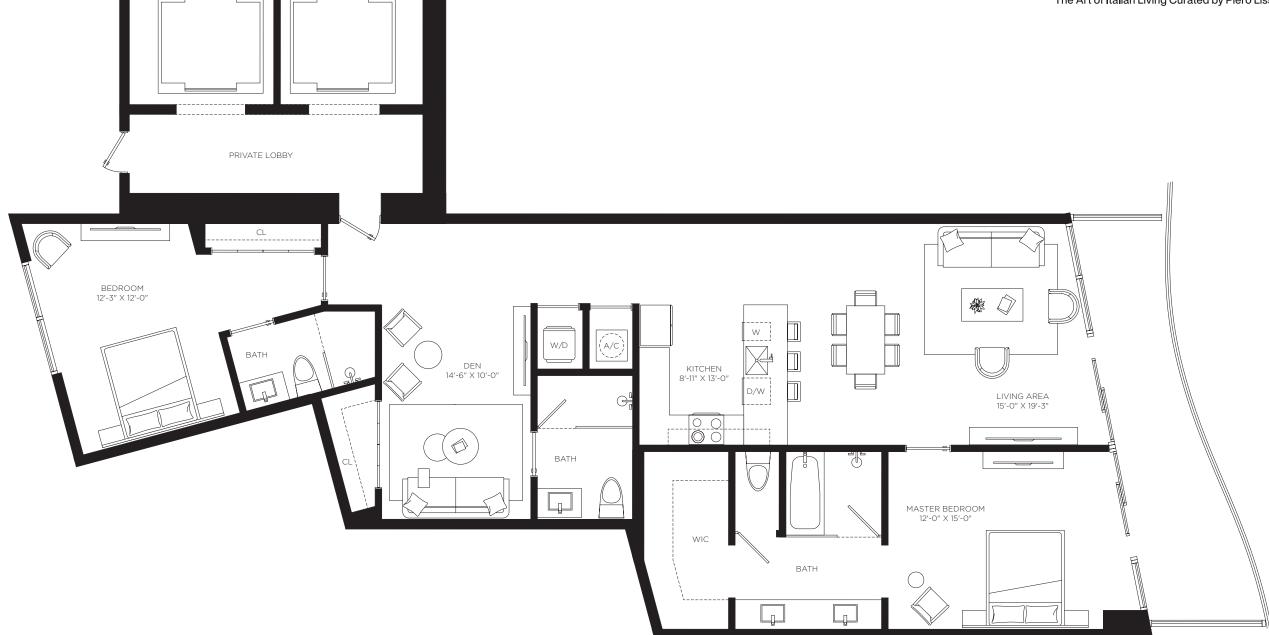

# Casa Bella

**RESIDENCES** 

by **B&B**ITALIA

Floors 2 through 46

Casa Bella

RESIDENCES

by **B&B** 

The Art of Italian Living Curated by Piero Lissoni

Two Bedrooms
Two Bathrooms

AC Area

1,303 sf / 121 m<sup>2</sup>

Outdoor Area 464 sf / 43 m<sup>2</sup>

**Total Area** 1,767 sf / 164 m<sup>2</sup>

Floors 2 through 46

Casa Bella RESIDENCES

by **B&B**TALIA

The Art of Italian Living Curated by Piero Lissoni

Two Bedrooms
Three Bathrooms
Den

**AC Area** 1,819 sf / 169 m<sup>2</sup>

Outdoor Area 199 sf / 18 m<sup>2</sup>

**Total Area** 2,018 sf / 187 m<sup>2</sup>